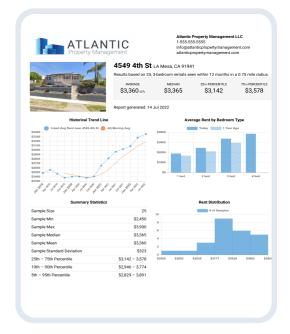

| Mesa, CA 91941<br>cated in the La Mesa ne | eighborhood <sup>(7</sup>      |                              |                                                           | Name Caree                             | NA                                                               |
|-------------------------------------------|--------------------------------|------------------------------|-----------------------------------------------------------|----------------------------------------|------------------------------------------------------------------|
| Pros Rent and                             | AVERAGE<br>\$3,384 szs.        | MEDIAN<br>\$3,383            | La Meza                                                   | P D P D Part P                         | Centrar Average<br>Derremary School<br>Jateure De<br>gotyroacake |
| 3,384                                     | 25 PERCENTER<br>\$3,155        | 33:00 PERCENTILE             | erners Table Press P                                      | Ville Acatomica                        |                                                                  |
| Results based on 26, 3 bed                | froom rentals seen within 12 m | onths in a 0.75 mile radius. |                                                           | Catter Posters                         |                                                                  |
| View PRO Report                           |                                |                              | hool Depert Doc Servi<br>Highwood Pask<br>me Arts Acedemy | Carry Q Q So<br>Statucks Spring Scient | arrest Academy                                                   |
| p                                         |                                |                              | 10                                                        | 29/10                                  | Argent Hand                                                      |