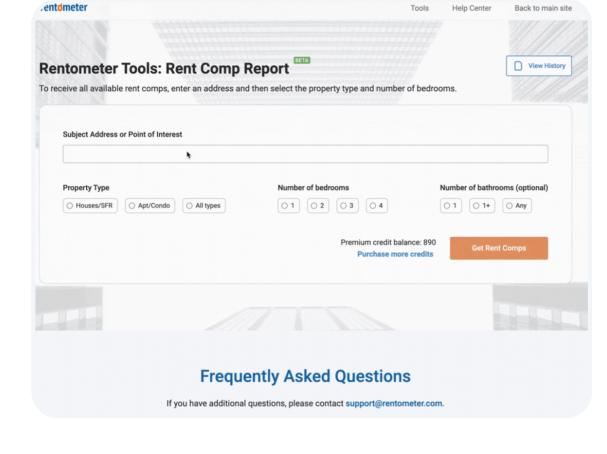

## **Rent Comps in Seconds**

Say goodbye to the days of browsing multiple listing sites piecing together rent comp data. Getting rent comps has never been easier with our Rent Comps Report tool. Simply input an address and property specifications, and a detailed list of up-to-date rent comps will generate instantly.

## **Filters** Number of bedrooms

- Number of bathrooms
- Building type
- Results

Address

Detailed rent comps include:

- Property type
- Distance from search address: view comps closest to your rental Number of bedrooms
- Number of bathrooms Rent price: compare your rental price with nearby rent comps
- Square footage: compare rentals by size Price per square foot: analyze pricing by \$ per s.f.

price, last seen, etc.

- Last Seen: view most recent prices to identify short term trends Longitude and latitude: geocoded addresses for easy mapping
- Sorting capability by key fields: sort your list of comps by distance from your property, rent
  - Available to download in CSV/xls format