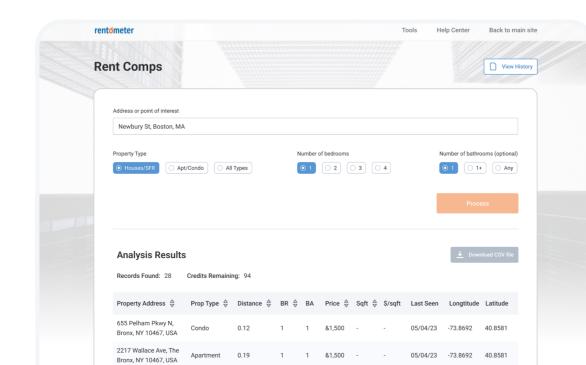

## **Filters** Number of bedrooms

- Number of bathrooms
- Building type
- Results

Address

Detailed rent comps include:

- Property type
- Distance from search address: view comps closest to your rental Number of bedrooms
- Number of bathrooms Rent price: compare your rental price with nearby rent comps
- Square footage: compare rentals by size Price per square foot: analyze pricing by \$ per s.f.

price, last seen, etc.

- Last Seen: view most recent prices to identify short term trends Longitude and latitude: geocoded addresses for easy mapping
- Sorting capability by key fields: sort your list of comps by distance from your property, rent
  - Available to download in CSV/xls format

Help Center Back to main site **Rent Comps** ☐ View History

0.12

saved to your account (coming soon)

Your history of comp searches are

3 of 3

&1,500